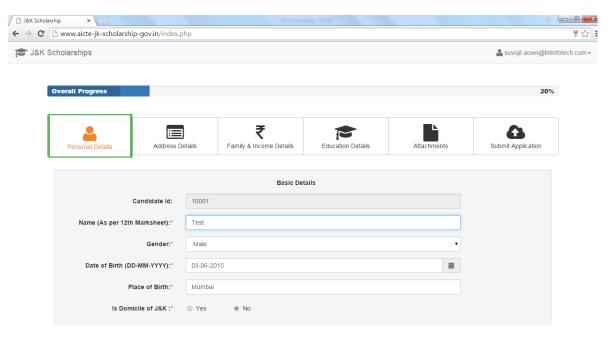

d email message, please do not reply directly to this email. If you need to contact us, please send us an e-mail to jkadmission2015@aicte-india.org.

→ The user has to **click on the link**received in the mail to get verified.



You can now login using your email ID and password. Please wait we are redirecting you to Instructions Page in 5 sec → Once he is verified he can login using his username (email-ID) and password



ADMISSIONS UNDER PRIME MINISTER'S SPECIAL SCHOOL SCHOLARSHIP SCHEME FOR STUDENTS BELONGING TO JAMMU AND KASHMIR STATE 2015-16 IMPLEMENTED BY ALL INDIA COUNCIL FOR TECHNICAL EDUCATION, NEW DELHI (As per Directives of Ministry of Human Resourse Development, Govt. of India, New Delhi)  $\rightarrow$  After sign up fill your details in every tab

#### **Personal Details**



#### **Address Details**

| Scholarships     |                               |                                     |                       |                             | 💄 suvojit.aown@Intir |
|------------------|-------------------------------|-------------------------------------|-----------------------|-----------------------------|----------------------|
|                  |                               | ₹                                   |                       |                             |                      |
| Personal Details | Address Details               | <b>K</b><br>Family & Income Details | Education Details     | s Attachments               | Submit Application   |
|                  |                               |                                     |