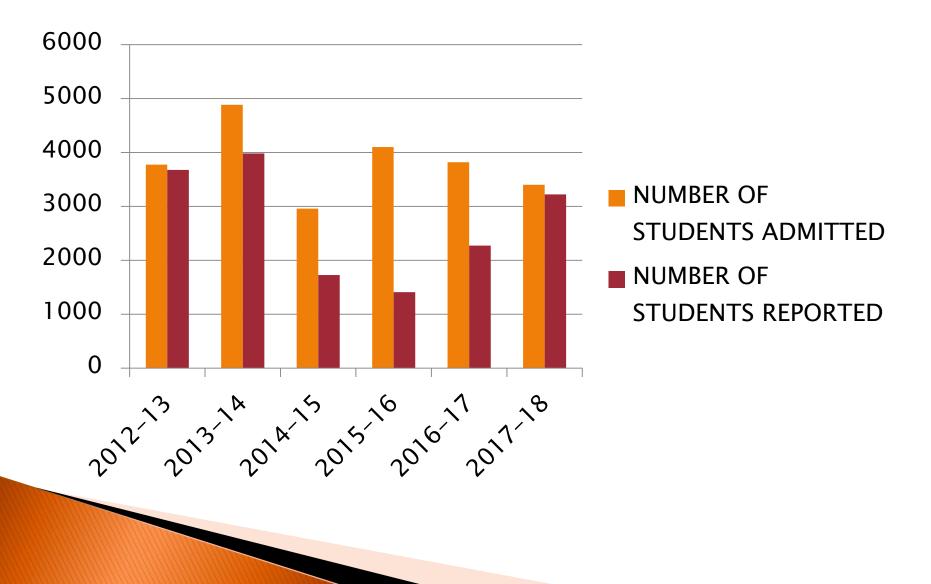

### TARGETS ACHIEVED DURING LAST SIX YEARS BY THE AICTE:

| Academic Year | Number Of                | Number Of                               |
|---------------|--------------------------|-----------------------------------------|
|               | <b>Students Admitted</b> | <b>Students Reported</b>                |
| 2012-13       | 3775                     | 3675                                    |
| 2013-14       | 4585                     | 3981                                    |
| 2014-15       | 2957                     | 1726                                    |
| 2015-16       | 4102                     | 1410                                    |
| 2016-17       | 3818                     | 2272                                    |
| 2017-18       | 3400                     | 2706+ 516<br>(Diploma Lateral<br>Entry) |

# TARGETS ACHIEVED DURING LAST SIX YEARS BY THE COUNCIL (Tabular)

| ACADEMIC YEAR | NUMBER OF<br>STUDENTS<br>ADMITTED | NUMBER OF<br>STUDENTS<br>REPORTED   |
|---------------|-----------------------------------|-------------------------------------|
| 2012-13       | 3775                              | 3675                                |
| 2013-14       | 4585                              | 3981                                |
| 2014-15       | 2957                              | 1726                                |
| 2015-16       | 4102                              | 1410                                |
| 2016-17       | 3818                              | 2272                                |
| 2017-18       | 3400                              | 2706+516 (Diploma<br>Lateral Entry) |