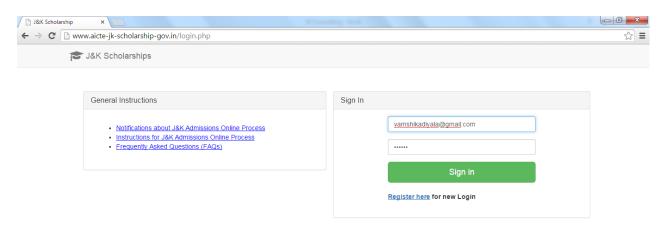

#### **Student Registration Process under PMSSS**

→ Go to the below mentioned URL: <u>http://www.aicte-jk-scholarship-gov.in</u> - - X ×

| <ul> <li>Students are requested to raise grievance through the login team</li> <li>Students are requested to raise grievance through the login team</li> <li>Potral will be opened very scon for uploading Bank and Other Details. Please keep necessary bocuments ready for uploading</li> <li>PMSSS J&amp;K 2017-18 - List of Alloted Candidates under Lateral Entry Scheme</li> <li>Extension in joining time by the student of J&amp;K State upto 30th September, 2017 under PMSSS for the academic year 2017-18</li> <li>Submit your Grievance if facing problem in Registration</li> <li>Helpline Number for students under PMSSS 2017-18 is 0120-2446701 (between 09:30 am till 05:30 pm Monday to Saturday)</li> <li>For Technical Support (AICTE's Website/Portal) email: helpdesk1@aicte-india.org</li> <li>CR Registration for PMSSSS: 2017-18 (Diploma)</li> </ul> | General Instructions                                                                        | Sign In          |
|--------------------------------------------------------------------------------------------------------------------------------------------------------------------------------------------------------------------------------------------------------------------------------------------------------------------------------------------------------------------------------------------------------------------------------------------------------------------------------------------------------------------------------------------------------------------------------------------------------------------------------------------------------------------------------------------------------------------------------------------------------------------------------------------------------------------------------------------------------------------------------|---------------------------------------------------------------------------------------------|------------------|
| Extension in joining time by the student of J&K State upto 30th September, 2017 under PMSSS for the academic year 2017-18     Submit your Grievance of facing problem in Registration     Helpline Number for students under PMSSS 2017-18 is 0120-2446701 (between 09:30 am bil 05:30 pm Monday to Saturday)     For Technical Support (AICTE's Website/Portal) email: helpdesk1@aicte-india.org     OR     Cer Registration for PMSSS: 2017-18 (Diploma)                                                                                                                                                                                                                                                                                                                                                                                                                     | Portal will be opened very soon for uploading Bank and Other Details. Please keep necessary | <b>.</b>         |
| academic year 2017-18 Submit your Grievance if facing problem in Registration Helpline Number for students under PMSSS 2017-18 is 0120-2446701 (between 09:30 am till 05:30 pm Monday to Saturday) For Technical Support (AICTE's Website/Portal) email: helpdesk1@aicte-india.org OR (2 Registration for PMSSS: 2017-18 (Diploma)                                                                                                                                                                                                                                                                                                                                                                                                                                                                                                                                             |                                                                                             |                  |
| Monday to Saturday)  For Technical Support (AICTE's Website/Portal) email: helpdesk1@aicte-india.org  CR  CR  CR  CR  CR  CR  CR  CR  CR  C                                                                                                                                                                                                                                                                                                                                                                                                                                                                                                                                                                                                                                                                                                                                    | academic year 2017-18                                                                       |                  |
| Registration for PMSSS: 2017-18 (12th)     Registration for PMSSS: 2017-18 (Diploma)                                                                                                                                                                                                                                                                                                                                                                                                                                                                                                                                                                                                                                                                                                                                                                                           |                                                                                             | ● Sign in        |
| C7 Registration for PMSSS: 2017-18 (Diploma)                                                                                                                                                                                                                                                                                                                                                                                                                                                                                                                                                                                                                                                                                                                                                                                                                                   | For Technical Support (AICTE's Website/Portal) email: helpdesk1@aicte-india.org             |                  |
|                                                                                                                                                                                                                                                                                                                                                                                                                                                                                                                                                                                                                                                                                                                                                                                                                                                                                |                                                                                             |                  |
| Eorgot Password?                                                                                                                                                                                                                                                                                                                                                                                                                                                                                                                                                                                                                                                                                                                                                                                                                                                               |                                                                                             | Forgot Password? |

→ The user has to **click on the link**received in the mail to get verified.

You can now login using your email ID and password. Please wait we are redirecting you to Instructions Page in 5 sec → Once he is verified he can login using his username (email-ID) and password