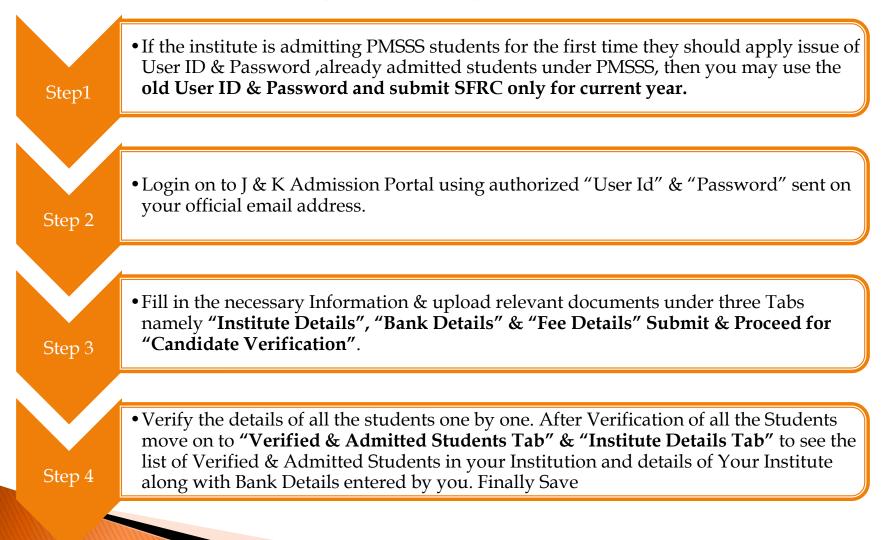

# ONLINE REGISTRATION

- Register on AICTE Portal within the announced last date.
- On successful registration, all registered students will be issued username and password to fill online form on AICTE Portal.
- Upload State Subject (Domicile Certificate), Income certificate, Class 10/12 mark sheet and Category certificate.
- Student is required to give preference to state whether he / she wants to take admission on his / her own or through counselling.
- Merit list of all registered students would be prepared and displayed on AICTE Portal.

# MAJOR STEPS INVOLVED

- Scholarship would be awarded strictly as per the Merit List.
- **□** Reservation Policy of the State is applicable.
- After registration, username and password will be issued to the students.
- Upload Domicile Certificate, Income certificate, Class 10/12 mark sheet and Category certificate etc.
- Caste Certificate if not uploaded on the web-portal within the stipulated announced last date, no benefit of reservation policy will be given to the applicant.
- □ No change in preference will be permitted after counselling is over.