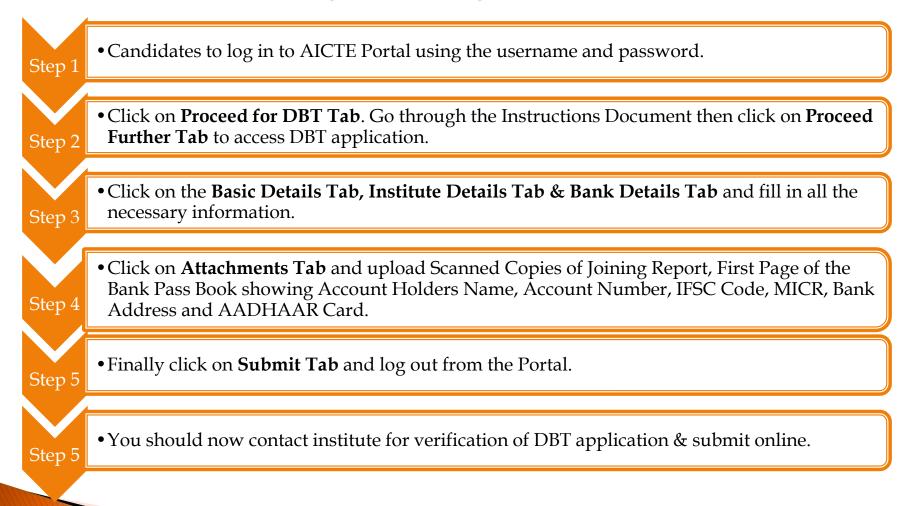

# STEPS TO BE TAKEN FOR THE CLAIM OF SCHOLSRSHIP (Student)

# STEPS TO BE TAKEN FOR THE CLAIM OF SCHOLSRSHIP (Institute)

- Academic Fee include tuition fee, development fee, library fee, internet fee, training fee, university fee, examination fee etc. and such non-refundable components of fee approved by State Fee Regulatory Committee. This will be reimbursed on yearly basis directly to Institution as per actual within overall ceiling of guidelines.
- Maintenance Charges which include hostel fee, mess fee, books and stationery charges will be debited through PFMS in students' account directly in two equal instalments of Rs. 50,000/each. Saving Bank Account of the student should be seeded with Aadhar Number.