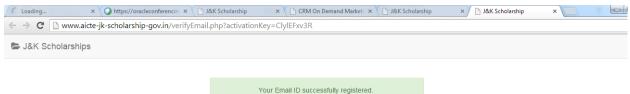

#### → Once the user registers a **confirmation mail** is sent to the email id of the user

#### Sample Mail Format to registered students:

Hello Kudapa Nagadevi,

You have registered for the Prime Minister's Special Scholarship Scheme.

To continue with the registration process, please follow the link below: www.aicte-jk-scholarship-gov.in/verifyEmail.php?activationKey=ClylEFxv3R

Your User ID will be email address while logging into www.aicte-jk-scholarship-gov-in

Kindly ignore this email, if you have not requested for verification.

Best Regards, J&K Scholarship Support Team

This is an automated email message, please do not reply directly to this email. If you need to contact us, please send us an e-mail to jkadmission2015@aicte-india.org.